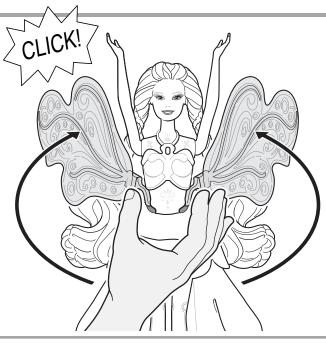

## Assemble Wonder Fairy®!

Attach each wing to wing support. Plastic frame must face toward the doll.

Push wings back together until they "click" all the way UP.

**3.** Hold doll by the waist. Press and release button repeatedly to make wings flutter. Dolls cannot stand or "fly" alone.